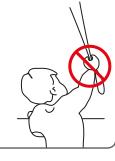

### A WARNING

- Young children can strangle in the loop of pull cords, chains and tapes, and cords that operate window coverings.
- To avoid strangulation and entanglement, keep cords out of the reach of young children. Cords may become wrapped around a child's neck
- Move beds, cots and furniture away from window covering cords.
  Do not tie cords together.
- Do not tie cords together.
   Make sure cords do not twist together and form a loop.