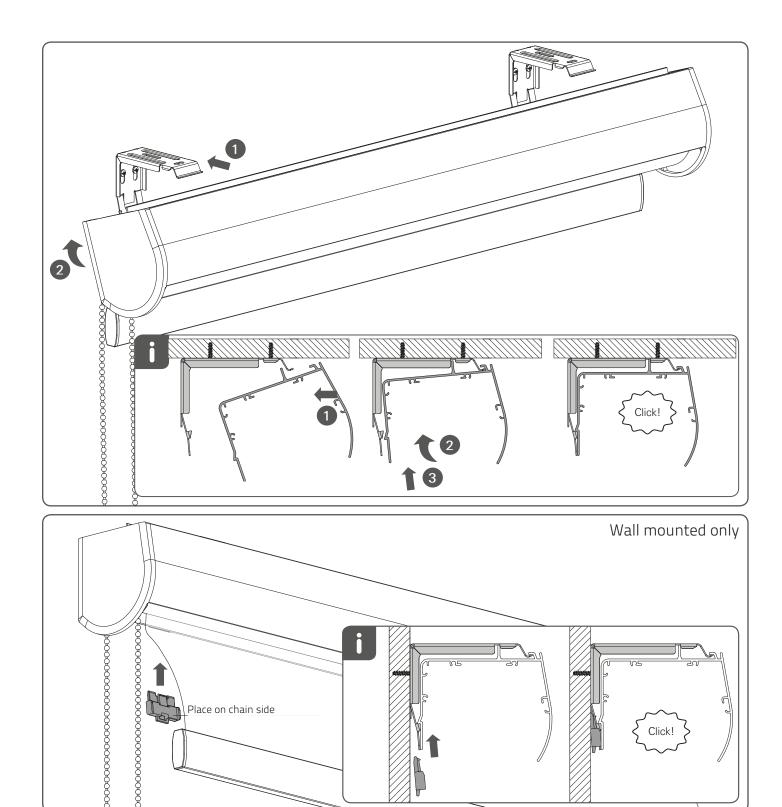

# INSTALLATION INSTRUCTIONS COULISSE 2.0 SEMI OPEN CASSETTE

#### Installation

Read the instructions carefully before assembling and using the product. Assembling process can be completed by non-professionals. For indoor use only.

### A WARNING

- Young children can strangle in the loop of pull cords, chains and tapes, and cords that operate window coverings.
- To avoid strangulation and entanglement, keep cords out of the reach of young children. Cords may become wrapped around a child's neck
- Move beds, cots and furniture away from window covering cords.
  Do not tie cords together.
- Do not tie cords together.
   Make sure cords do not twist together and form a loop.

















## 

Install the child safety device as specified in the childsafe manual.

### Removal