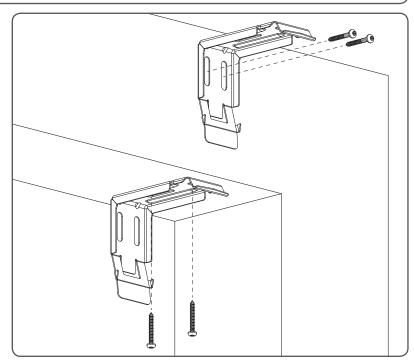

# INSTALLATION INSTRUCTIONS COULISSE 2.0 SEMI OPEN CASSETTE

#### Installation

Read the instructions carefully before assembling and using the product. Assembling process can be completed by non-professionals. For indoor use only.

### A WARNING

- Young children can strangle in the loop of pull cords, chains and tapes, and cords that operate window coverings.
- To avoid strangulation and entanglement, keep cords out of the reach of young children. Cords may become wrapped around a child's neck
- Move beds, cots and furniture away from window covering cords.
  Do not tie cords together.
- Do not tie cords together.
   Make sure cords do not twist together and form a loop.

















## 

Install the child safety device as specified in the childsafe manual.

### Removal