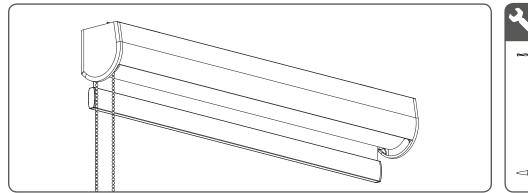

# INSTALLATION INSTRUCTIONS COULISSE 2.0 SEMI OPEN CASSETTE

#### Installation

Read the instructions carefully before assembling and using the product. Assembling process can be completed by non-professionals. For indoor use only.