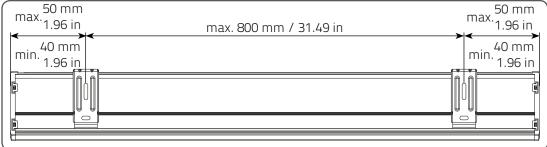

# INSTALLATION INSTRUCTIONS COULISSE 2.0 SEMI OPEN CASSETTE

#### Installation

Read the instructions carefully before assembling and using the product. Assembling process can be completed by non-professionals. For indoor use only.

### A WARNING

- Young children can strangle in the loop of pull cords, chains and tapes, and cords that operate window coverings.
- To avoid strangulation and entanglement, keep cords out of the reach of young children. Cords may become wrapped around a child's neck
- Move beds, cots and furniture away from window covering cords.
  Do not tie cords together.
- Do not tie cords together.
   Make sure cords do not twist together and form a loop.

















## 

Install the child safety device as specified in the childsafe manual.

### Removal