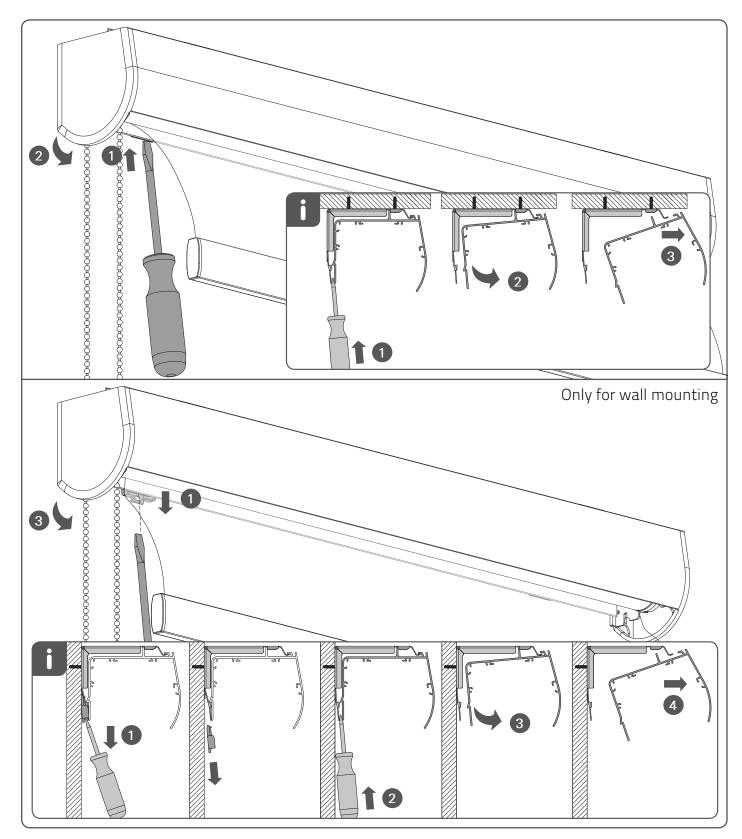

# INSTALLATION INSTRUCTIONS COULISSE 2.0 SEMI OPEN CASSETTE

#### Installation

Read the instructions carefully before assembling and using the product. Assembling process can be completed by non-professionals. For indoor use only.

### A WARNING

- Young children can strangle in the loop of pull cords, chains and tapes, and cords that operate window coverings.
- To avoid strangulation and entanglement, keep cords out of the reach of young children. Cords may become wrapped around a child's neck
- Move beds, cots and furniture away from window covering cords.
  Do not tie cords together.
- Do not tie cords together.
   Make sure cords do not twist together and form a loop.

















## 

Install the child safety device as specified in the childsafe manual.

### Removal