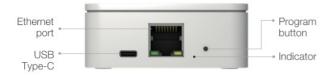

## **Status Indicator**

| Color                | Meaning              | Duration   |
|----------------------|----------------------|------------|
| Constant Blue        | Working Fine         | Constant   |
| Slow Flashing Red    | Network Disconnected | Continuous |
| Slow Flashing Yellow | Network Connected    | Continuous |
| Quick Flashing Red   | Hub Reset            | 5 Times    |
| Slow Flashing Purple | Pairing Underway     | Continuous |
| Slow Flashing Green  | Upgrade in Progress  | Continuous |

# **Indoor Use Only**

| Internet        | 2.54G WiFi (802.11 b/g/n), Ethernet |  |
|-----------------|-------------------------------------|--|
| Power           | USB Type-C, Powered by PoE          |  |
| Radio Frequency | 433.92MHz                           |  |
| Dimension       | L75 * W75 * H30 (mm)                |  |