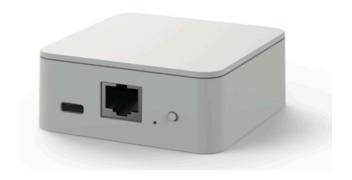

# **Indoor Use Only**

| Internet        | 2.54G WiFi (802.11 b/g/n), Ethernet |  |
|-----------------|-------------------------------------|--|
| Power           | USB Type-C, Powered by PoE          |  |
| Radio Frequency | 433.92MHz                           |  |
| Dimension       | L75 * W75 * H30 (mm)                |  |

# **PRO HUB**

**Quick Start Guide** 

Model: DD7006

Product erification

#### **About this Device**

The Pro Hub allows users to link their motorized shades to their Internet connection via WiFi or Ethernet, enabling control via the Connector+ app and other smart home devices.