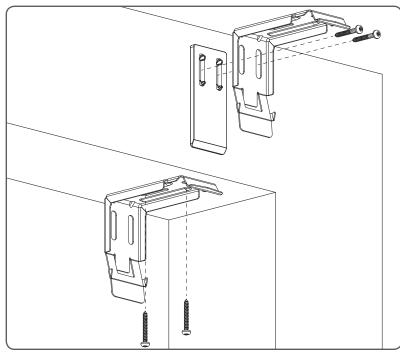

#### **Installation RC-MA70**

Read the instructions carefully before assembling and using the product. Assembling process can be completed by non-professionals. For indoor use only.

- Young children can strangle in the loop of pull cords, chains and tapes, and cords that operate window coverings.
- To avoid strangulation and entanglement, keep cords out of the reach of young children. Cords may become wrapped around a child's neck
  Move beds, cots and furniture away from window covering cords.
- Do not tie cords together. Make sure cords do not twist together and form a loop.

















## Installation







## Intermediate installation



# DRAFT