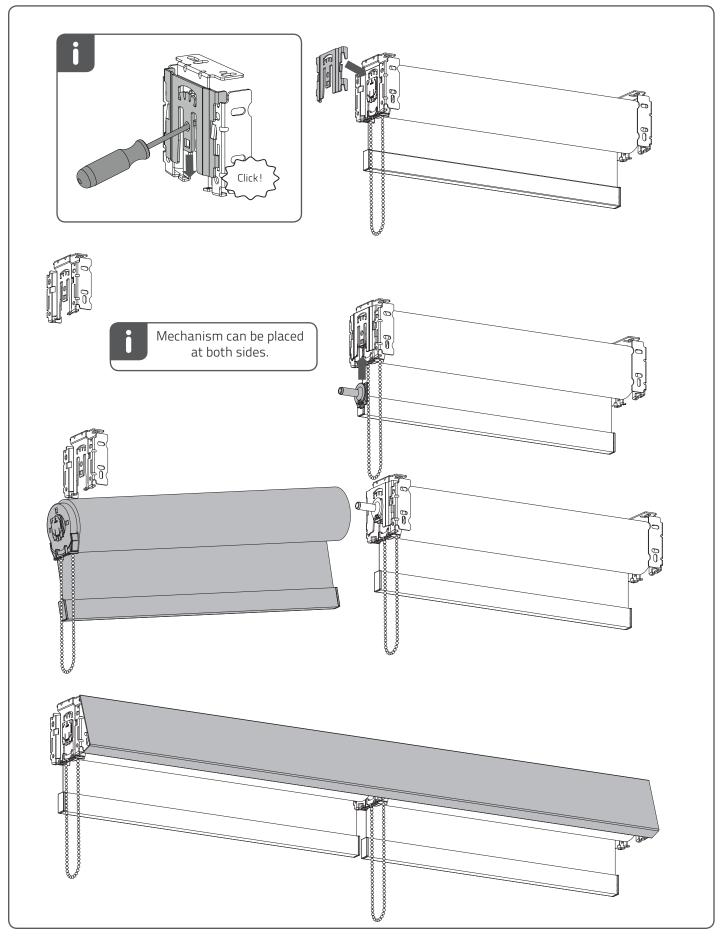

#### **Installation RC-MA70**

Read the instructions carefully before assembling and using the product. Assembling process can be completed by non-professionals. For indoor use only.

- Young children can strangle in the loop of pull cords, chains and tapes, and cords that operate window coverings.
- To avoid strangulation and entanglement, keep cords out of the reach of young children. Cords may become wrapped around a child's neck
  Move beds, cots and furniture away from window covering cords.
- Do not tie cords together. Make sure cords do not twist together and form a loop.

















## Installation







## Intermediate installation



# DRAFT