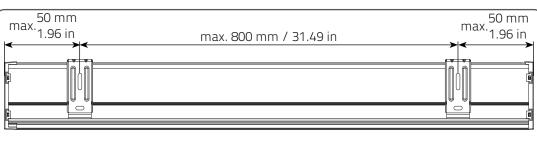

#### **Installation RC-MA70**

Read the instructions carefully before assembling and using the product. Assembling process can be completed by non-professionals. For indoor use only.

- Young children can strangle in the loop of pull cords, chains and tapes, and cords that operate window coverings.
- To avoid strangulation and entanglement, keep cords out of the reach of young children. Cords may become wrapped around a child's neck
  Move beds, cots and furniture away from window covering cords.
- Do not tie cords together. Make sure cords do not twist together and form a loop.