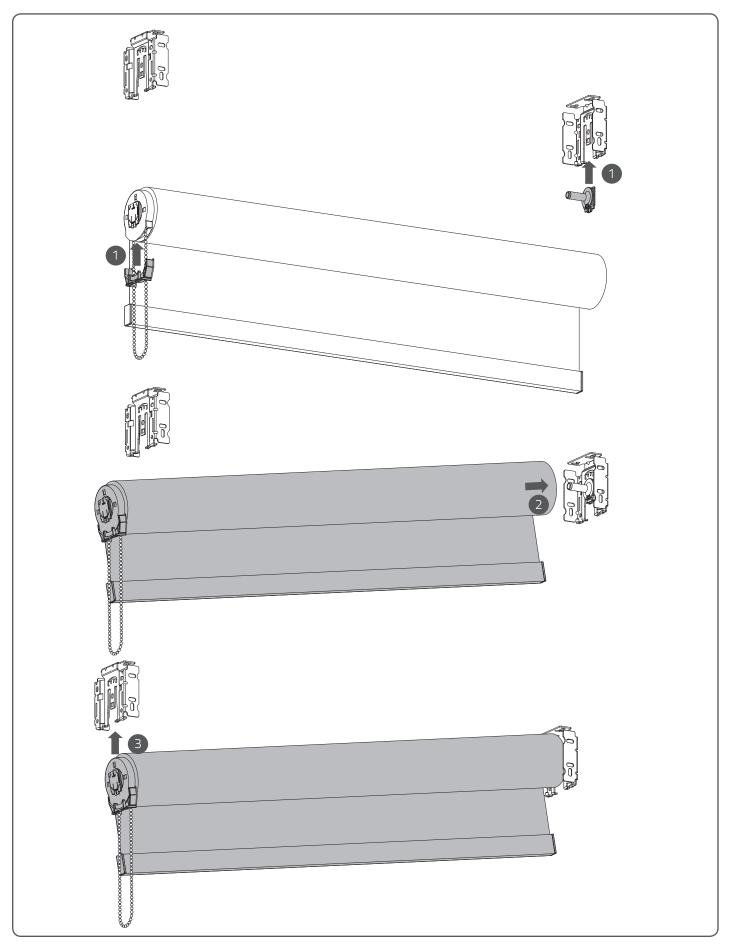

#### **Installation RC-MA70**

Read the instructions carefully before assembling and using the product. Assembling process can be completed by non-professionals. For indoor use only.

- Young children can strangle in the loop of pull cords, chains and tapes, and cords that operate window coverings.
- To avoid strangulation and entanglement, keep cords out of the reach of young children. Cords may become wrapped around a child's neck
  Move beds, cots and furniture away from window covering cords.
- Do not tie cords together. Make sure cords do not twist together and form a loop.

















## Installation







## Intermediate installation



# DRAFT