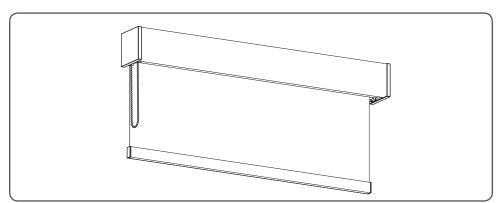

#### **Installation RC-MA70**

Read the instructions carefully before assembling and using the product. Assembling process can be completed by non-professionals. For indoor use only.

- Young children can strangle in the loop of pull cords, chains and tapes, and cords that operate window coverings.
- To avoid strangulation and entanglement, keep cords out of the reach of young children. Cords may become wrapped around a child's neck
  Move beds, cots and furniture away from window covering cords.
- Do not tie cords together. Make sure cords do not twist together and form a loop.

















## Installation







## Intermediate installation



# DRAFT