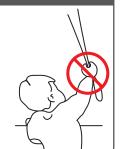

#### **Installation RC-MA70**

Read the instructions carefully before assembling and using the product. Assembling process can be completed by non-professionals. For indoor use only.

- Young children can strangle in the loop of pull cords, chains and tapes, and cords that operate window coverings.
- To avoid strangulation and entanglement, keep cords out of the reach of young children. Cords may become wrapped around a child's neck
  Move beds, cots and furniture away from window covering cords.
- Do not tie cords together. Make sure cords do not twist together and form a loop.