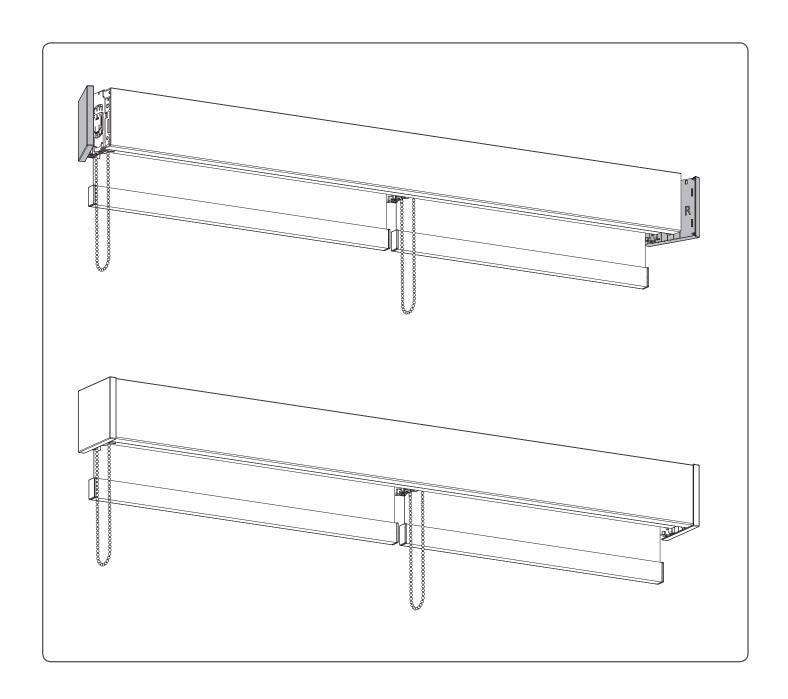

#### **Installation RC-MA70**

Read the instructions carefully before assembling and using the product. Assembling process can be completed by non-professionals. For indoor use only.

- Young children can strangle in the loop of pull cords, chains and tapes, and cords that operate window coverings.
- To avoid strangulation and entanglement, keep cords out of the reach of young children. Cords may become wrapped around a child's neck
  Move beds, cots and furniture away from window covering cords.
- Do not tie cords together. Make sure cords do not twist together and form a loop.

















## Installation







## Intermediate installation



# DRAFT