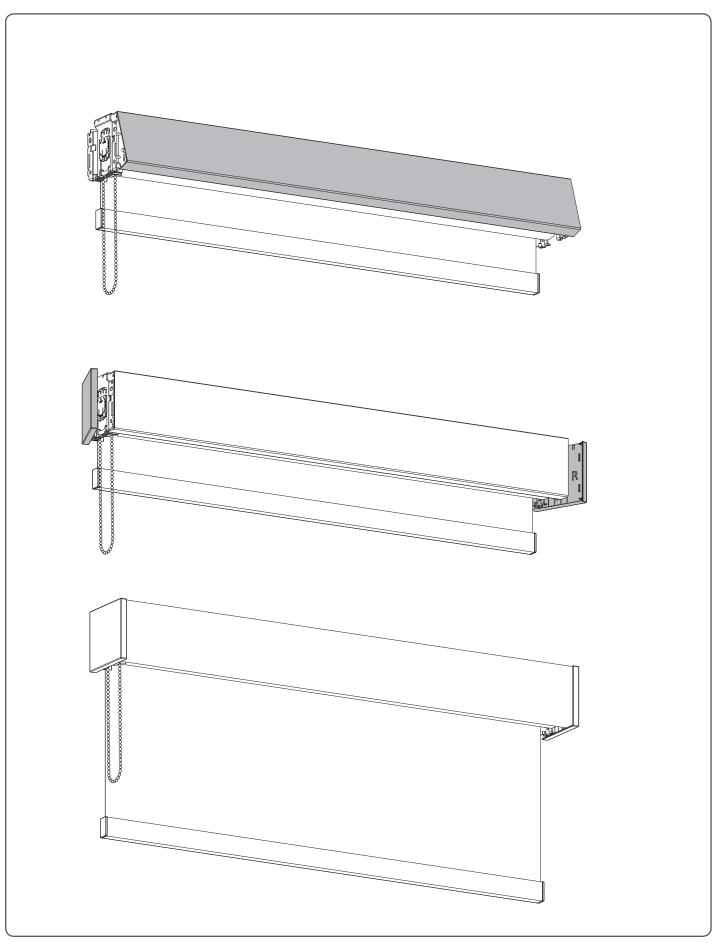

#### **Installation RC-MA70**

Read the instructions carefully before assembling and using the product. Assembling process can be completed by non-professionals. For indoor use only.

- Young children can strangle in the loop of pull cords, chains and tapes, and cords that operate window coverings.
- To avoid strangulation and entanglement, keep cords out of the reach of young children. Cords may become wrapped around a child's neck
  Move beds, cots and furniture away from window covering cords.
- Do not tie cords together. Make sure cords do not twist together and form a loop.

















## Installation







## Intermediate installation



# DRAFT